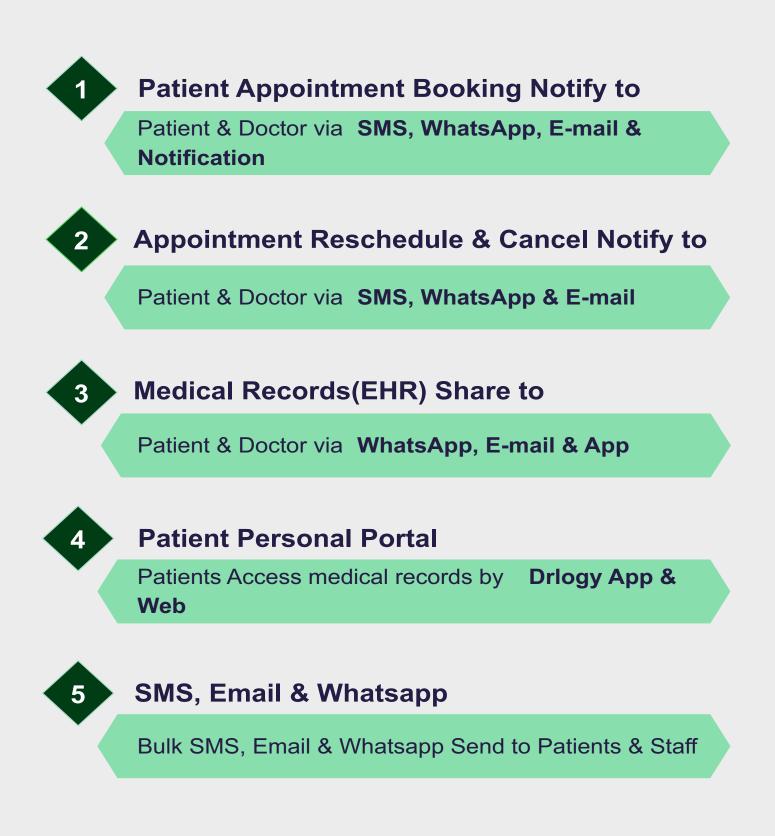

#### Appointments

Makes it Easy for patients
 To Book Appointment online
 QR Code based Appointment Booking
 Patient Scheduling
 Reduces waiting time & improve efficiency

#### Communication

- Smart Real-time Communication
- Patient, Doctor, Staff & Reference
- SMS, Whatsapp, Email & Noftification
- Customized Templates for Communication
- Raise Awareness of New Service & more